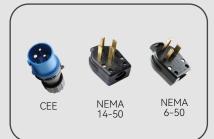

Input Overvoltage Protection

Leakage Protection

Charge Status Detection

Customizable plug

Type1/Tpye2