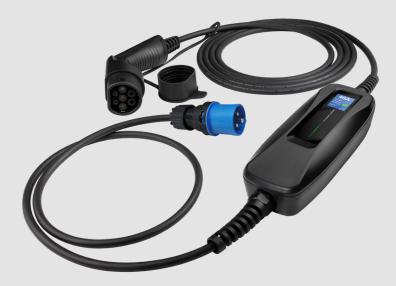

# PORTABLE EV CHARGER

**HIGH POWER WITH LCD SCREEN (6A-40A)** 

BS-PCD040

### **Product Overview**

PCD040 is a high-power single-phase portable charger, equipped with industrial-grade LCD display, can demonstrate real-time current, voltage and time clearly, even can remain normal charging in extreme weather. It's also compatible with more than 99.5% electric vehicles.

## **IPRODUCT DETAILS**

BS-PCD040 High power with LCD screen (6A-40A)

Warning and Indicator Functions

Output Overcurrent Protection

Short-circuit Protection

Input Under Voltage Protection

Over Temperature Protection