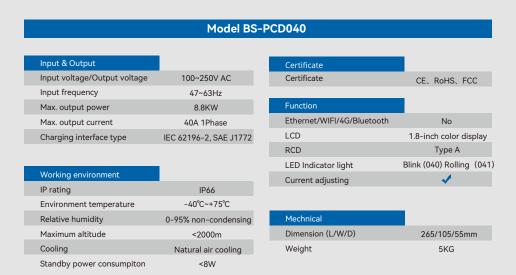

# PORTABLE EV CHARGER

**HIGH POWER WITH LCD SCREEN (6A-40A)** 

BS-PCD040

### **Product Overview**

PCD040 is a high-power single-phase portable charger, equipped with industrial-grade LCD display, can demonstrate real-time current, voltage and time clearly, even can remain normal charging in extreme weather. It's also compatible with more than 99.5% electric vehicles.

## **IPRODUCT DETAILS**

BS-PCD040 High power with LCD screen (6A-40A)

Warning and Indicator Functions

Output Overcurrent Protection

Short-circuit Protection

Input Under Voltage Protection

Over Temperature Protection