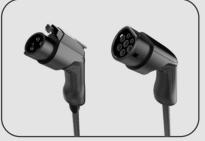

Input Overvoltage Protection

Leakage Protection

Charge Status Detection

Customizable plug

Type1/Tpye2