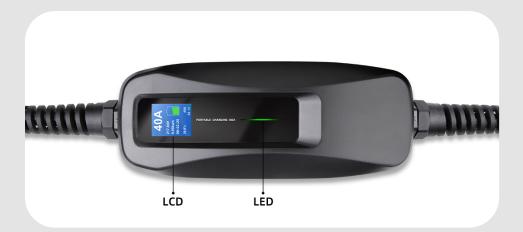

#### LCD display

Monitor charging status easily.

#### Higher power

Faster charging speed, max. 40A

#### PRODUCT ADVANTAGES

- Higher power for a faster charging speed, max. 40amp.
- Large LCD to show real-time current, voltage and time etc.
- Safe use when working at a higher power with built-in intelligent chip.